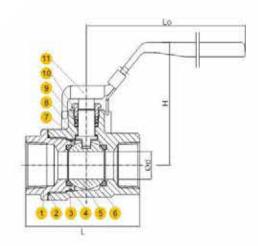

## **MATERIALS LIST**

| 11  | HANDEL      | .1  | Steel     | Steel     |  |
|-----|-------------|-----|-----------|-----------|--|
| 10  | GLAND       | -3. | 304       | 304       |  |
| 9   | PACKING     | .1  | PTFE      | RPTFE     |  |
| 8   | STEM WASHER | 3.  | PTFE      | RPTFE     |  |
| 7   | STEM        | 31  | A276 316  | A276316   |  |
| 6   | BODY        | 1   | A351 CF8M | A351 CF8M |  |
| 5   | BALL        | 1   | SS316     | SS316     |  |
| 4   | O-RING      | 31  | NBR       | NBR       |  |
| 3   | SEAT        | 2   | PTFE      | RPTFE     |  |
| 2   | GASKET      | 1   | PTFE      | RPTFE     |  |
| 1   | BONNET      | 1   | A351 CF8M | A351 CF8M |  |
| No. | DESCRIPTION | QTY | MATERIAL  |           |  |

### **DIMENSIONS-3000Psi**

| SIZE  | L    | d    | Lo    | H    | Weight(lb) | Torque(lbf • in) |
|-------|------|------|-------|------|------------|------------------|
| 1/2"  | 2.99 | 0.47 | 6.1   | 2.97 | 1.32       | 106              |
| 3/4"  | 3.31 | 0.59 | 7.09  | 3.29 | 2.05       | 150              |
| 1'    | 3.86 | 0.79 | 7.09  | 3.5  | 2.9        | 212              |
| 11/4" | 4.25 | 0.98 | 8.66  | 4.37 | 4.51       | 318              |
| 11/2" | 4.69 | 1.26 | 8.66  | 4.53 | 6.13       | 469              |
| 2"    | 5.32 | 1.5  | 10.24 | 5    | 9.3        | 637              |