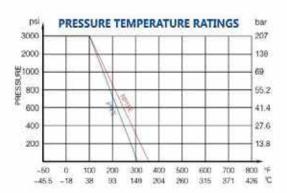

#### WORKING CONDITIONS

- Working Pressure:3000Psi
- Temperature Range:
  - -20° to 302°F-PTFE
  - -20° to 356°F-RPTFE
- Applicable medium:Water,Oil,Gas